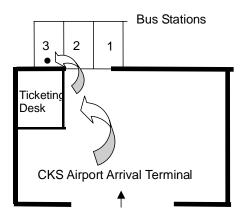

We suggest you to

Step 1: Take a shuttle bus to Howard Plaza Hotel

Six bus companies now provide frequent service between CKS International Airport and important destinations in Taiwan. Take one that stops at Howard Plaza Hotel (or so-called Howard Hotel).

Buy a ticket at Ticketing Desk. The purchase price is around 140 Taiwan Dollars (TWD) per person.

The bus starts off every 20 to 30 minutes, and takes around 60 to 90 minutes to Taipei.

Remember to get off the bus at **Howard Plaza** stop.